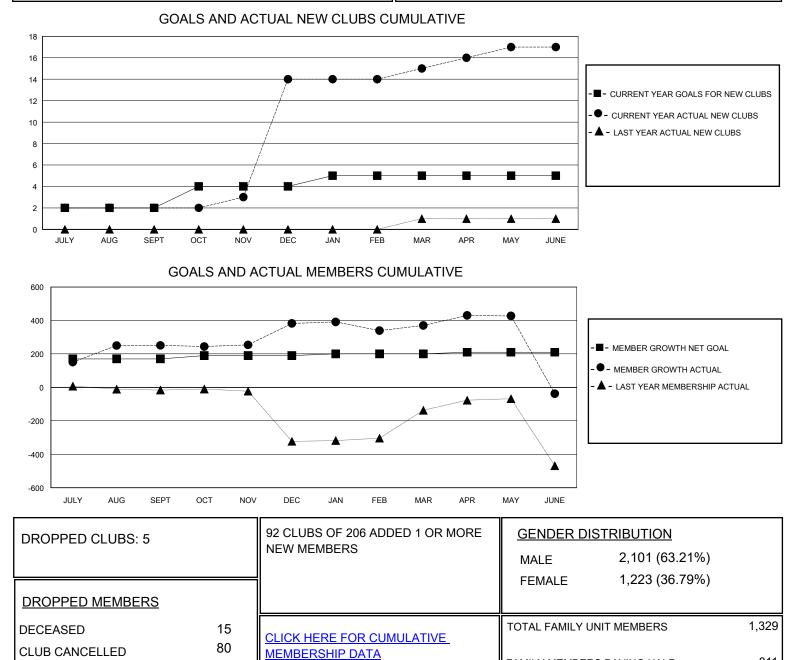

## District 3233G1

Results as of: 6/30/2024

| GMT:                         |               |           |               |                              |                        |                         | GMT CA                                             |
|------------------------------|---------------|-----------|---------------|------------------------------|------------------------|-------------------------|----------------------------------------------------|
| Clubs                        |               |           |               | Members                      |                        |                         |                                                    |
| RESULTS FOR 2023-2024        |               |           |               | RESULTS FOR 2023-2024        |                        |                         |                                                    |
| QUARTER                      | NEW CLUB GOAL | NEW CLUBS | DROPPED CLUBS | QUARTER                      | BER GROWTH NET<br>GOAL | MEMBER GROWTH<br>ACTUAL | DROPPED<br>MEMBERS ACTUAL<br>(including transfers) |
| JULY/AUG/SEPT<br>OCT/NOV/DEC | 2<br>2        | 2<br>12   | 0<br>2<br>2   | JULY/AUG/SEPT<br>OCT/NOV/DEC | 170<br>20              | 469<br>277              | 101<br>133                                         |
| JAN/FEB/MAR<br>APR/MAY/JUNE  | 0             | 2         | 3<br>0        | JAN/FEB/MAR<br>APR/MAY/JUNE  | 10<br>10               | 82<br>124               | 85<br>504                                          |